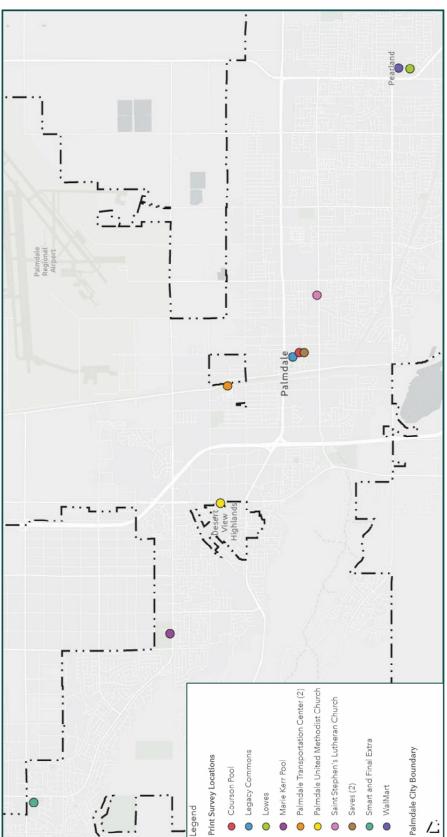

## Phase 2 Pop-Up Workshops Summary

Between July and August 2020, City of Palmdale Staff conducted nine pop-up workshops at popular destinations around the city to spread awareness of the General Plan Update and to receive feedback on the land use alternatives. Paper surveys were dropped off at four additional locations. The map on the following page indicates these locations.

Location of pop up events and survey drop offs